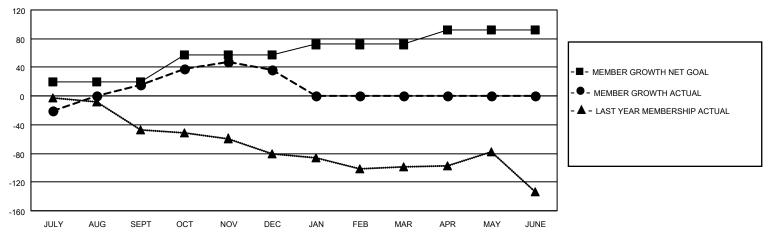

### District 4 L4

| Clubs RESULTS FOR 2021-2022 |   |   |   | Members  RESULTS FOR 2021-2022 |    |    |    |
|-----------------------------|---|---|---|--------------------------------|----|----|----|
|                             |   |   |   |                                |    |    |    |
| JULY/AUG/SEPT               | 0 | 0 | 0 | JULY/AUG/SEPT                  | 20 | 93 | 66 |
| OCT/NOV/DEC                 | 1 | 0 | 0 | OCT/NOV/DEC                    | 37 | 53 | 24 |
| JAN/FEB/MAR                 | 0 | 0 | 0 | JAN/FEB/MAR                    | 15 | 0  | 0  |
| APR/MAY/JUNE                | 0 | 0 | 0 | APR/MAY/JUNE                   | 20 | 0  | 0  |

#### GOALS AND ACTUAL MEMBERS CUMULATIVE

| DROPPED CLUBS: 0 |    | 15 CLUBS OF 33 ADDED 1 OR | GENDER DISTRIBUTION             |                              |  |
|------------------|----|---------------------------|---------------------------------|------------------------------|--|
|                  |    | MORE NEW MEMBERS          | MALE<br>FEMALE                  | 571 (50.22%)<br>565 (49.69%) |  |
| DROPPED MEMBERS  |    |                           | NON BINARY PREFER NOT TO ANSWER | 0 (0.00%)<br>1 (0.09%)       |  |
| DECEASED         | 6  |                           |                                 | (0.0070)                     |  |
| CLUB CANCELLED   | 0  | CLICK HERE FOR CUMULATIVE | TOTAL FAMILY UNIT MEMBERS       | 210                          |  |
| OTHER            | 84 | MEMBERSHIP DATA           |                                 |                              |  |
| TOTAL            | 90 |                           | FAMILY MEMBERS PAYING HAI       | LF DUES 108                  |  |